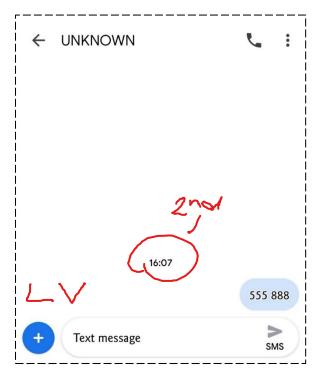

last seen in Bali.

We have recently received intel that this company often brand their employees

'Greenwood Cyber Tech' Company Logo

These are screen shots from a disposable phone an agent picked up. I believe this phone was used by the rogue agent,

The messages have been coded so if you can decode it you may be able to retrieve some vital intel.

P.s you may find it easier to cut them out...