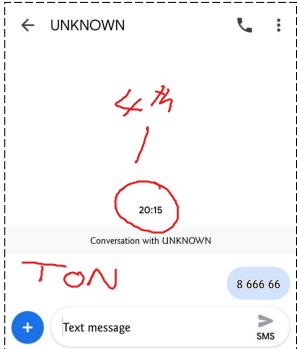

last seen in Bali.

We have recently received intel that this company often brand their employees

'Greenwood Cyber Tech' Company Logo

These are screen shots from a disposable phone an agent picked up. I believe this phone was used by the rogue agent,

The messages have been coded so if you can decode it you may be able to retrieve some vital intel.

P.s you may find it easier to cut them out...