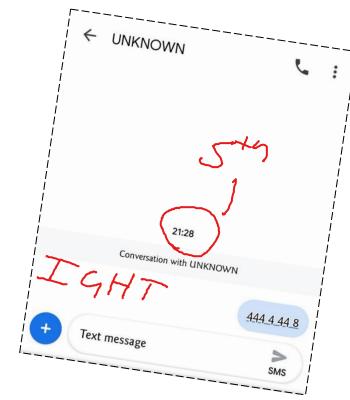

last seen in Bali.

We have recently received intel that this company often brand their employees

'Greenwood Cyber Tech' Company Logo

These are screen shots from a disposable phone an agent picked up. I believe this phone was used by the rogue agent,

The messages have been coded so if you can decode it you may be able to retrieve some vital intel.

P.s you may find it easier to cut them out...