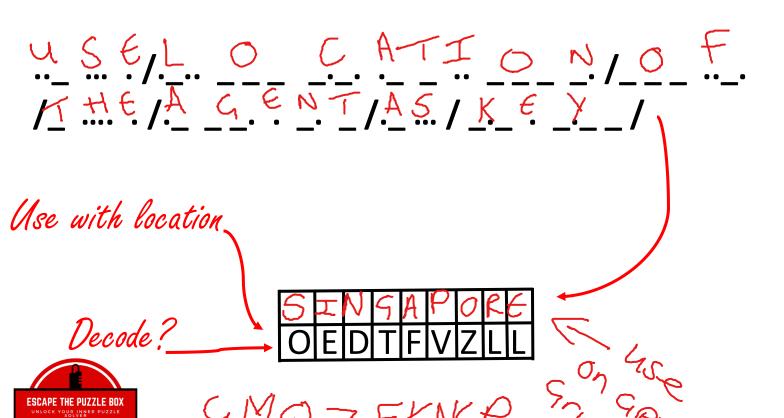

This Fingerprint was recovered from the disposable phone the text messages was taken from...

<u>Notes</u>

**AGENT: TOMI** 

AGE: 32

HAIR COLOUR: BLACK

EYE COLOUR: BROWN