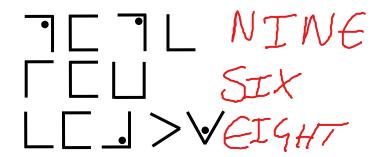

last seen in Bali.

We have recently received intel that this company often brand their employees

'Greenwood Cyber Tech' Company Logo

These are screen shots from a disposable phone an agent picked up. I believe this phone was used by the rogue agent,

The messages have been coded so if you can decode it you may be able to retrieve some vital intel.

P.s you may find it easier to cut them out...