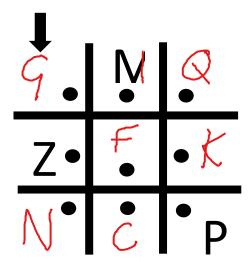

This Fingerprint was recovered from the disposable phone the text messages was taken from...

<u>Notes</u>

**AGENT: TOMI** 

AGE: 32

HAIR COLOUR: BLACK

EYE COLOUR: BROWN

#### **LATEST MISSION:**

Agent Tomi was assigned to go undercover at 'Genises Global Tech Management'. Tomi's mission was to retrieve life threatening intel.

The agency feared that 'Genises Global Tech Management' was developing a virus that could put the lives of millions at risk.

Agent Tomi hasn't followed proto call or checked in with the bureau in over a week. Agent Tomi was last seen in London.

'Genises Global Tech Management'
Company Logo

We have recently received intel that this company often brand their employees