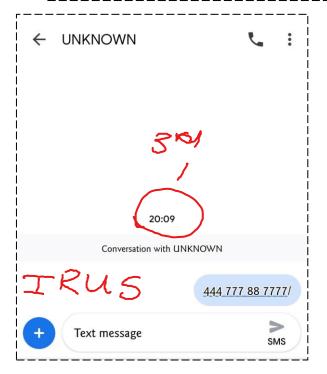

What I need you to do is

- Figure out who the rogue agent is?
- What the virus is called?
- Where the agent was last seen? SINGAPORE
- What was the company called the designed the virus?

You cannot share this information with anyone.

This Fingerprint was recovered from the disposable phone the text messages was taken from...

<u>Notes</u>

**AGENT: TOMI** 

AGE: 32

HAIR COLOUR: BLACK

EYE COLOUR: BROWN