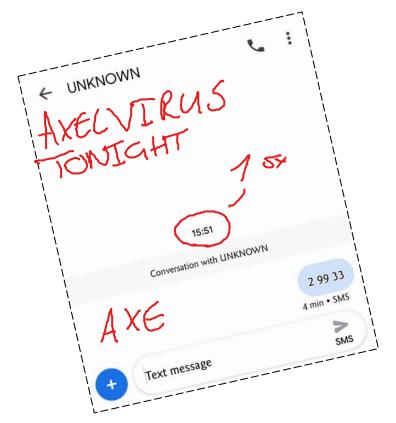

What I need you to do is

- Figure out who the rogue agent is?
- What the virus is called?
- Where the agent was last seen? SINGAPORE
- What was the company called the designed the virus?

You cannot share this information with anyone.

This Fingerprint was recovered from the disposable phone the text messages was taken from...

<u>Notes</u>

**AGENT: TOMI** 

AGE: 32

HAIR COLOUR: BLACK

EYE COLOUR: BROWN